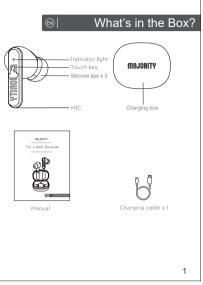

| - |                         | - |
|---|-------------------------|---|
|   |                         |   |
| ( | Contents 👘              |   |
|   | What's in the Box?1     |   |
|   | Controls and Functions2 |   |
|   | Mode Indicator Lights4  |   |
|   | Bluetooth Operation5    |   |
|   | Troubleshooting6        |   |
|   | Specifications7         |   |
|   | Support8                |   |
|   | Warranty8               |   |
|   | Safety Information9     |   |
|   |                         |   |
|   |                         |   |
|   |                         |   |





## Troubleshooting

- 1. Earbuds cannot be switched on. Please check whether the earbuds are powered on if they are not please charge them and turn on again.
- 2. Bluetooth pairing failed. Make sure that the earbuds are powered on and in the case ready for pairing connection and the pairing distance is kept within 1m.
- 3. Automatic Loop-back After power on, the last paired connected mobile phone will be automatically connected back
- 4. How long will it turn off automatically if it is turned on and not connected? After the earbuds is turned on, if no other Bluetooth device is connected, it will automatically turn off after 2 minutes.



Battery capacity: 40mAh Playing time: about 5-6 ho Charging time: about 1.5 h Rated input: 5V == 45 mA Battery capacity: 350 mAh Charging time: about