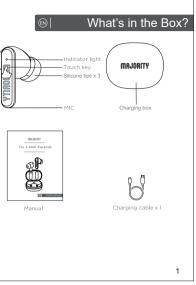

| - |                         | - |
|---|-------------------------|---|
|   |                         |   |
| ( | Contents 👘              |   |
|   | What's in the Box?1     |   |
|   | Controls and Functions2 |   |
|   | Mode Indicator Lights4  |   |
|   | Bluetooth Operation5    |   |
|   | Troubleshooting6        |   |
|   | Specifications7         |   |
|   | Support8                |   |
|   | Warranty8               |   |
|   | Safety Information9     |   |
|   |                         |   |
|   |                         |   |
|   |                         |   |





## Troubleshooting

- 1. Earbuds cannot be switched on. Please check whether the earbuds are powered on if they are not please charge them and turn on again.
- 2. Bluetooth pairing failed. Make sure that the earbuds are powered on and in the case ready for pairing connection and the pairing distance is kept within 1m.
- 3. Automatic Loop-back After power on, the last paired connected mobile phone will be automatically connected back
- 4. How long will it turn off automatically if it is turned on and not connected? After the earbuds is turned on, if no other Bluetooth device is connected, it will automatically turn off after 2 minutes.



Battery capacity: 40mAh Playing time: about 5-6 ho Charging time: about 1.5 h Rated input: 5V == 45 mA Battery capacity: 350 mAh Charging time: about 1.