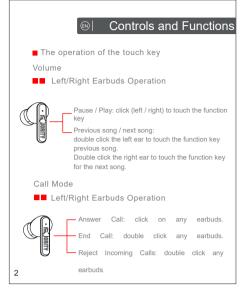

#### • Pair

Open the charging box, turn on the earphones and the left and right earbuds will automatically reconnect. After reconnection, the right earbuds will enter the pairing state, the white light will flash once every 0.5 seconds, and the left earbuds will be off. Click and select the corresponding headset name in the Bluetooth list to connect.