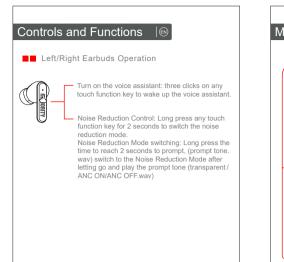

# Bluetooth Operation

•Turn on Method 1 : Open the charging case cover.

Method 2: Press and hold the touch key for about 1.5 seconds in the off state.

• Turn off

Method 1: Put in the charging box and close the cover. Method 2: Press and hold the touch key for 5 seconds in the power-on state.

Method 3: Automatic shutdown after 2 minutes without connection. Remark: Turn off one side and the other side will shutdown.