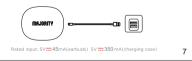

Battery capacity: 40mAh Playing time: about 5-6 ho Charging time: about 1.5 h Rated input: 5V == 45 mA Battery capacity: 350 mAh Charging time: about 1.5 ho Rated input: 5V <del>---</del> 350 mA

Transmission distance: